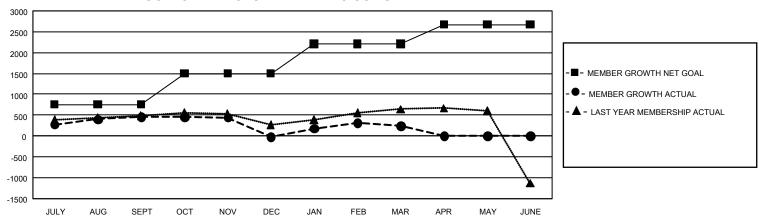

## GOALS AND ACTUAL MEMBERS CUMULATIVE

| DROPPED CLUBS: 6 |       | 770 CLUBS OF 1,261 ADDED 1<br>OR MORE NEW MEMBERS | GENDER DISTRIBUTION                 |                 |  |
|------------------|-------|---------------------------------------------------|-------------------------------------|-----------------|--|
|                  |       |                                                   | MALE                                | 30,129 (76.69%) |  |
|                  |       |                                                   | FEMALE                              | 9,156 (23.31%)  |  |
| DROPPED MEMBERS  |       |                                                   | NON BINARY                          | 0 (0.00%)       |  |
| DECEASED         | 270   |                                                   | PREFER NOT TO ANSWER                | 2 (0.01%)       |  |
| CLUB CANCELLED   | 0     |                                                   | TOTAL FAMILY UNIT MEMBERS           | 12,229          |  |
| OTHER            | 1,928 | CLICK HERE FOR                                    |                                     |                 |  |
| TOTAL            | 2,198 | CUMULATIVE MEMBERSHIP DATA                        | FAMILY MEMBERS PAYING HALF DUES 6,9 |                 |  |

## GMT Constitutional Area 5 - J, Group G

REPORT DOES NOT INCLUDE CLUBS IN UNDISTRICTED AREAS.

| Clubs                 |               |           |               | Members               |                         |                         |                                                    |
|-----------------------|---------------|-----------|---------------|-----------------------|-------------------------|-------------------------|----------------------------------------------------|
| RESULTS FOR 2023-2024 |               |           |               | RESULTS FOR 2023-2024 |                         |                         |                                                    |
| QUARTER               | NEW CLUB GOAL | NEW CLUBS | DROPPED CLUBS | QUARTER ME            | MBER GROWTH NET<br>GOAL | MEMBER GROWTH<br>ACTUAL | DROPPED MEMBERS<br>ACTUAL (including<br>transfers) |
| JULY/AUG/SEPT         | 21            | 1         | 0             | JULY/AUG/SEPT         | 758                     | 1,169                   | 661                                                |
| OCT/NOV/DEC           | 9             | 0         | 4             | OCT/NOV/DEC           | 743                     | 474                     | 920                                                |
| JAN/FEB/MAR           | 42            | 6         | 2             | JAN/FEB/MAR           | 712                     | 890                     | 617                                                |
| APR/MAY/JUNE          | 21            | 0         | 0             | APR/MAY/JUNE          | 462                     | 0                       | 0                                                  |