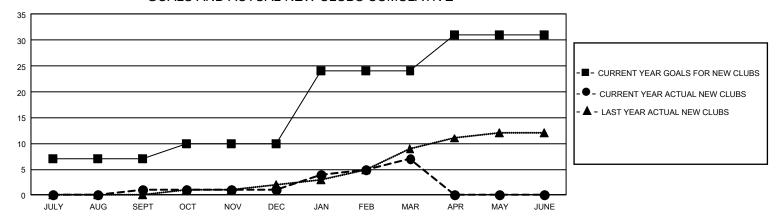

## GOALS AND ACTUAL NEW CLUBS CUMULATIVE

## GMT Constitutional Area 5 - J, Group G

REPORT DOES NOT INCLUDE CLUBS IN UNDISTRICTED AREAS.

| Clubs                 |               |           |               | Members               |                         |                         |                                                    |
|-----------------------|---------------|-----------|---------------|-----------------------|-------------------------|-------------------------|----------------------------------------------------|
| RESULTS FOR 2023-2024 |               |           |               | RESULTS FOR 2023-2024 |                         |                         |                                                    |
| QUARTER               | NEW CLUB GOAL | NEW CLUBS | DROPPED CLUBS | QUARTER ME            | MBER GROWTH NET<br>GOAL | MEMBER GROWTH<br>ACTUAL | DROPPED MEMBERS<br>ACTUAL (including<br>transfers) |
| JULY/AUG/SEPT         | 21            | 1         | 0             | JULY/AUG/SEPT         | 758                     | 1,169                   | 661                                                |
| OCT/NOV/DEC           | 9             | 0         | 4             | OCT/NOV/DEC           | 743                     | 474                     | 920                                                |
| JAN/FEB/MAR           | 42            | 6         | 2             | JAN/FEB/MAR           | 712                     | 890                     | 617                                                |
| APR/MAY/JUNE          | 21            | 0         | 0             | APR/MAY/JUNE          | 462                     | 0                       | 0                                                  |